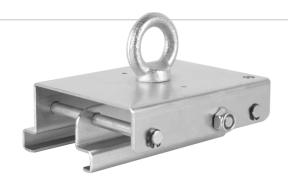

## Keder Beam Tent Clamp

## **HIGHLIGHTS**

- Clamps onto the slots on clear span tent Keder beam to suspend lighting, audio, truss, and décor elements Tent clamp is made of zinc-plated steel, resists rust and
- Complete with welded eye bolt, makes attaching a load easy with standard rigging hardware
- Safe alternative to multi-piece handmade clamps
- Clamps to Keder beam by tightening one bolt, makes installation quick and easy

## **SPECIFICATIONS**

Weight: 3.2 lb (1.5 kg) Size: 5.87 x 6.25 x 4.25 in (150 x 158 x 107 mm) Load capacity: 1,100 lb (500 kg) Fits: Clear span tent Keder beam